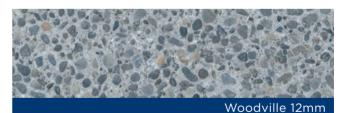

Woodville Seeded 13mm

Woodville 19mm

Please note: the pebbles contained within these mixes have been washed and sorted to ensure that they are of the highest standards. However, like any other natural products sourced from New Zealand riverbeds, from time to time these mixes can contain driftwood and some naturally occurring minerals such as iron pyrites which have been known to produce brown stains. Allied Concrete will not be responsible for the rectification of any such imperfections arising from this occurrence.