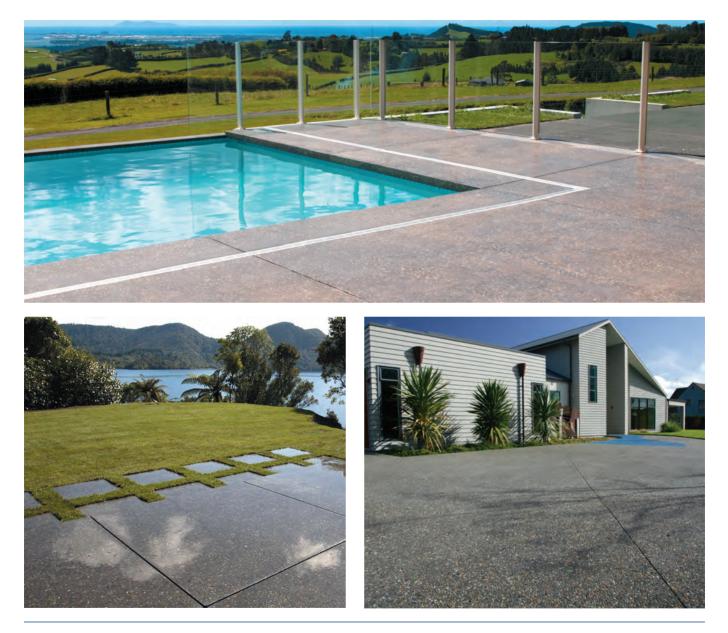

The rounded stones are gentle on feet making them the perfect choice for driveways, patios, paths, and pool surrounds.

The aggregate can also be ground to a smooth surface finish which is ideal for interior floors.

Coloured oxides can be added to enhance the natural colour of the pebbles, and sealers can be used to provide an attractive shine and professional finish while also protecting the surface from staining, or marking.

To maximise the longevity and look of your READY Exposed, we recommend laying by a specialised concrete placer. Allied Concrete will be able to refer you to one in your area.

Allied River

Autumn Gold 13mm