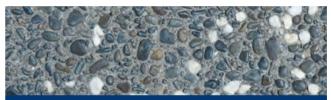

Woodville Seeded 13mm

Woodville 19mm

Please note: the pebbles contained within these mixes have been washed and sorted to ensure that they are of the highest standards. However, like any other natural products sourced from New Zealand riverbeds, from time to time these mixes can contain driftwood and some naturally occurring minerals such as iron pyrites which have been known to produce brown stains. Allied Concrete will not be responsible for the rectification of any such imperfections arising from this occurrence.