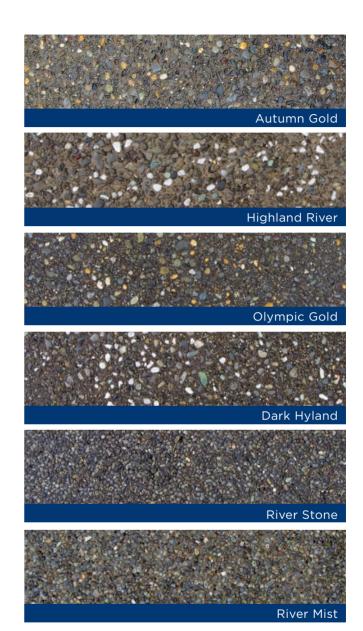

## **READY Exposed**

Allied Concrete's READY Exposed combines the strength, durability and affordability of concrete with the natural beauty of New Zealand's spectacular riverbeds.

Using the best quality river pebbles from around New Zealand, Allied Concrete has developed a range of READY Exposed in various colours to complement every home and setting.

While we have taken care to give an accurate representation of our READY Exposed range, aggregates are natural products, so some variations in colour and stone size will occur. Placing, weather and site conditions may also influence the end result. The examples shown have been sealed.