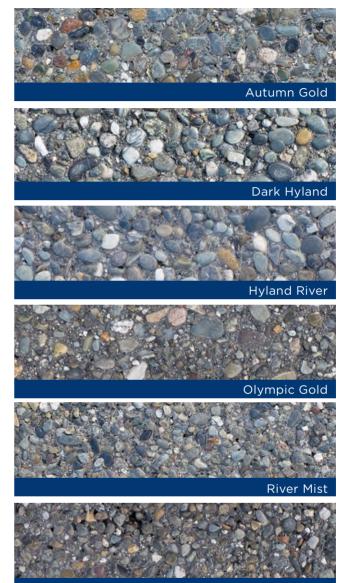

## **READY Exposed**

Allied Concrete's READY Exposed combines the strength, durability and affordability of concrete with the natural beauty of New Zealand's spectacular riverbeds.

Using the best quality river pebbles from around New Zealand, Allied Concrete has developed a range of READY Exposed in various colours to complement every home and setting.

While we have taken care to give an accurate representation of our READY Exposed range, aggregates are natural products, so some variations in colour and stone size will occur. Placing, weather and site conditions may also influence the end result. The examples shown have been sealed.