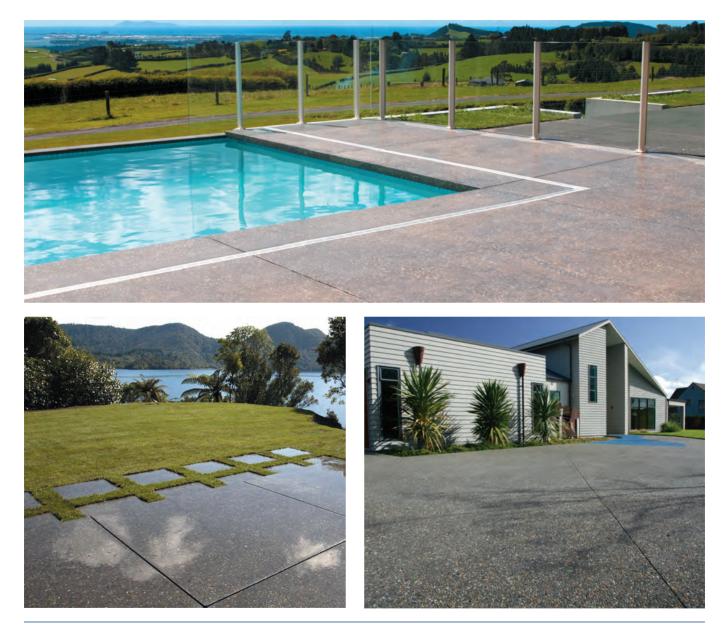

The rounded stones are gentle on feet making them the perfect choice for driveways, patios, paths, and pool surrounds.

The aggregate can also be ground to a smooth surface finish which is ideal for interior floors.

Coloured oxides can be added to enhance the natural colour of the pebbles, and sealers can be used to provide an attractive shine and professional finish while also protecting the surface from staining, or marking.