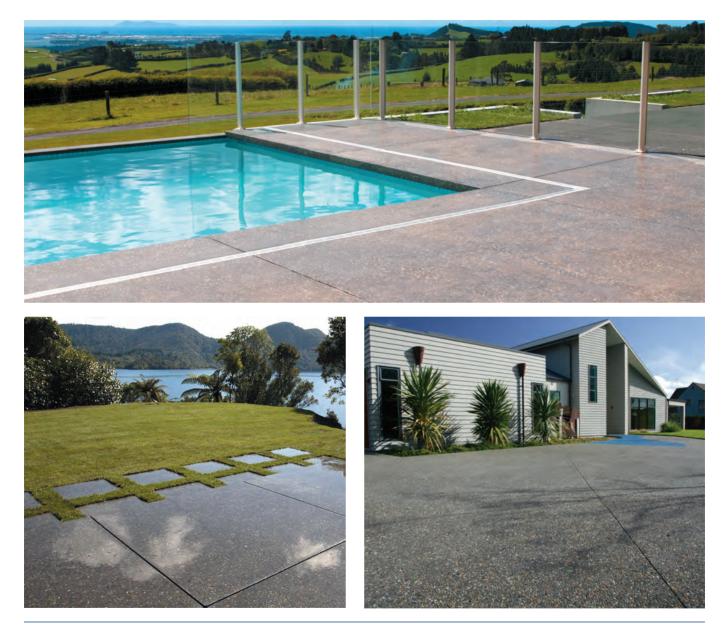

The rounded stones are gentle on feet making them the perfect choice for driveways, patios, paths, and pool surrounds.

The aggregate can also be ground to a smooth surface finish which is ideal for interior floors.

Coloured oxides can be added to enhance the natural colour of the pebbles, and sealers can be used to provide an attractive shine and professional finish while also protecting the surface from staining, or marking.

While we have taken care to give an accurate representation of our READY Exposed range, aggregates are natural products, so some variations in colour and stone size will occur. Placing, weather and site conditions may also influence the end result. The examples shown have been sealed.