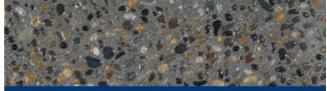

Autumn Gold With Black Oxide 13mm

River Mist With Black Oxide 19mm

Please note: the pebbles contained within these mixes have been washed and sorted to ensure that they are of the highest standards. However, like any other natural products sourced from New Zealand riverbeds, from time to time these mixes can contain driftwood and some naturally occurring minerals such as iron pyrites which have been known to produce brown stains. Allied Concrete will not be responsible for the rectification of any such imperfections arising from this occurrence.