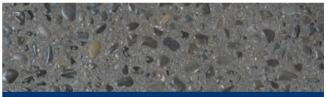

To maximise the longevity and look of your READY Exposed, we recommend laying by a specialised concrete placer. Allied Concrete will be able to refer you to one in your area.

Allied River Pebble 13mm

Sandhurst Pebble

Autumn Gold With Black Oxide 13mm

River Mist With Black Oxide 19mm

Please note: the pebbles contained within these mixes have been washed and sorted to ensure that they are of the highest standards. However, like any other natural products sourced from New Zealand riverbeds, from time to time these mixes can contain driftwood and some naturally occurring minerals such as iron pyrites which have been known to produce brown stains. Allied Concrete will not be responsible for the rectification of any such imperfections arising from this occurrence.