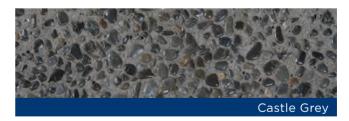

To maximise the longevity and look of your READY Exposed, we recommend laying by a specialised concrete placer. Allied Concrete will be able to refer you to one in your area.

Allied River Pebble 13mm

Sandhurst Pebble

Autumn Gold With Black Oxide 13mm

River Mist With Black Oxide 19mm

Please note: the pebbles contained within these mixes have been washed and sorted to ensure that they are of the highest standards. However, like any other natural products sourced from New Zealand riverbeds, from time to time these mixes can contain driftwood and some naturally occurring minerals such as iron pyrites which have been known to produce brown stains. Allied Concrete will not be responsible for the rectification of any such imperfections arising from this occurrence.