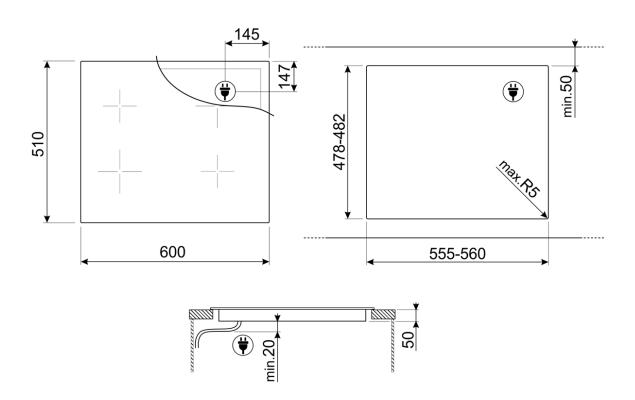

### EAN 8017709305567

Dimensions 600mmw x 53mmH x 510mmD

Finish Black ceramic
Installation Topmount

Cutout 555-560mmW x 478-482mmD

Capacity 4 zones

Front left: 210 x 190 mm, 2100W - boost 2500W -

double boost 3000W