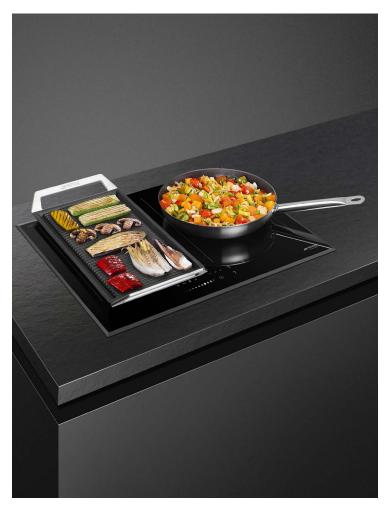

#### **MULTI ZONE**

Smeg's MultiZone heating zone can be used as two independent cooking zones or combined into a single zone. Each zone automatically adapts to the size and position of the dishes and is heated only where the pans locate, providing better heat distribution.