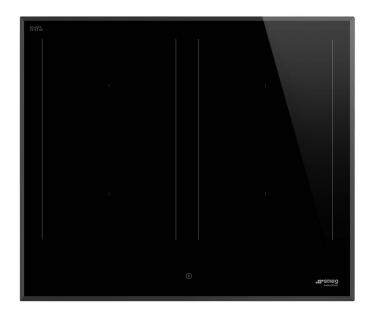

### EAN 8017709305567

Dimensions 600mmw x 53mmH x 510mmD

Finish Black ceramic
Installation Topmount

Cutout 555-560mmW x 478-482mmD

Capacity 4 zones

Front left: 210 x 190 mm, 2100W - boost 2500W -

double boost 3000W

Rear left: 210 x 190 mm, 2100W - boost 2500W - double boost 3000W  $\,$ 

Rear right: 210 x 190 mm, 2100W - boost 2500W -

double boost 3000W Front right: 210 x 190 mm, 2100W - boost 2500W -

double boost 3000W

Multizone left: 385 x 230 mm, 3000W - boost 3700W

Multizone right right: 385 x 230 mm, 3000W - boost 3700W

Functions Rapid heating

Grill function Keep warm function Pause function

Timer End of cooking acoustic alarm

Residual time indicator

Ignition Automatic electronic
Controls Slider control

Pan detection Automatic cut-off Residual heat indicator

Control lock Child safety

Power 220 - 240V 50/60Hz

33Amp Connection

Pan size Automatic pan size recognition