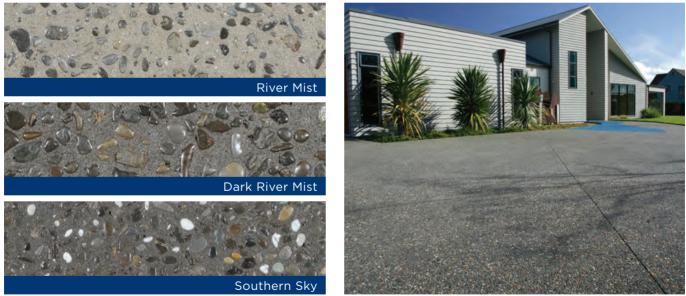

## **READY Exposed**

Allied Concrete's READY Exposed combines the strength, durability and affordability of concrete with the natural beauty of New Zealand's spectacular riverbeds.

Using the best quality river pebbles from around New Zealand, Allied Concrete has developed a range of READY Exposed in various colours to complement every home and setting.

While we have taken care to give an accurate representation of our READY Exposed range, aggregates are natural products, so some variations in colour and stone size will occur. Placing, weather and site conditions may also influence the end result. The examples shown have been sealed.