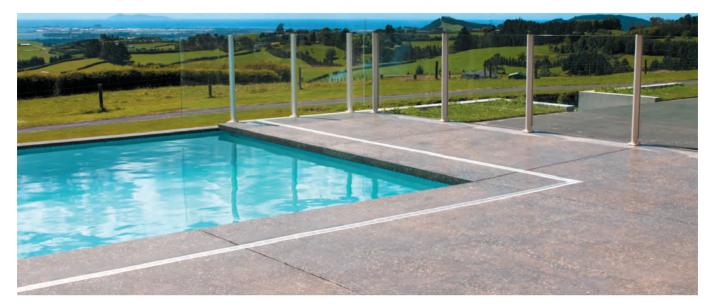

The rounded stones are gentle on feet making them the perfect choice for driveways, patios, paths, and pool surrounds.

The aggregate can also be ground to a smooth surface finish which is ideal for interior floors.

While we have taken care to give an accurate representation of our READY Exposed range, aggregates are natural products, so some variations in colour and stone size will occur. Placing, weather and site conditions may also influence the end result. The examples shown have been sealed.