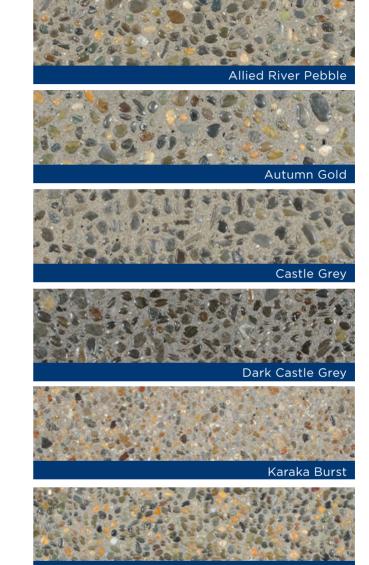

## **READY Exposed**

Allied Concrete's READY Exposed combines the strength, durability and affordability of concrete with the natural beauty of New Zealand's spectacular riverbeds.

Using the best quality river pebbles from around New Zealand, Allied Concrete has developed a range of READY Exposed in various colours to complement every home and setting.

While we have taken care to give an accurate representation of our READY Exposed range, aggregates are natural products, so some variations in colour and stone size will occur. Placing, weather and site conditions may also influence the end result. The examples shown have been sealed.