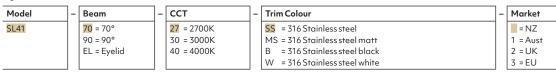

# **Multi-LIGHTZ**

**SL41-EL**316 Stainless Steel Matt

SL41-EL Eyelid 316 Stainless Steel Black

SL41-EL Eyelid 316 Stainless Steel White

SL41 Beam 70° 316 Stainless Steel

SL41 Beam 90° 316 Stainless Steel Matt

SL41 Beam 90° 316 Stainless Steel White

#### Trim colour

316 Stainless Steel Black

#### how to specify Multi-LIGHTZ

Please confirm model option availability from our website. Note: driver is ordered separately.

e.g. code = SL41-70-27-SS

Please see www.switch-lighting.co.nz for full specifications, lux levels, SDoCs, ies files and installation instructions.