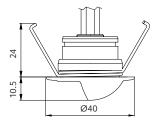

# **Multi-LIGHTZ**



**SL41-EL**316 Stainless Steel Matt



SL41-EL Eyelid 316 Stainless Steel Black



SL41-EL Eyelid 316 Stainless Steel White



SL41 Beam 70° 316 Stainless Steel



SL41 Beam 90° 316 Stainless Steel Matt



SL41 Beam 90° 316 Stainless Steel White

## **Multi-LIGHTZ**

- constant voltage
- over voltage protection
- use outdoors for step / path / deck lighting
- use indoors for stairs / hallways
- 316 stainless steel
- IP67





#### Beam control options

#### Beam angle







## Other options

#### Trim colour







316 Stainless Steel Black

#### **CCT** options

#### CCT







**CRI** 

CRI80

### Power supply - constant voltage

#### (ordered separately)

Q4-12V-20W (IP20) 1-11 lights in parallel SLDV-12V-40W (IP67) 1-21 lights in parallel SLDV-12V-75W (IP67) 1-45 lights in parallel

Higher output power supplies available Please refer online for cable size requirements (voltage drop)

#### **Product information**

(example: 2700K)

| Power supply | Luminaire      | Delivered   | Insul | ation cove | rable |
|--------------|----------------|-------------|-------|------------|-------|
| (VDC)        | power (W)      | lumens (lm) | NZ    | AU         | UK/EU |
| 12           | 1.6<br>(130mA) | 100