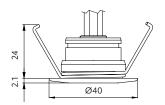

# **Multi-LIGHTZ**



**SL41-EL**316 Stainless Steel Matt



SL41-EL Eyelid 316 Stainless Steel Black



SL41-EL Eyelid 316 Stainless Steel White



SL41 Beam 70° 316 Stainless Steel



SL41 Beam 90° 316 Stainless Steel Matt



SL41 Beam 90° 316 Stainless Steel White

## **Multi-LIGHTZ**

- constant voltage
- over voltage protection
- use outdoors for step / path / deck lighting
- use indoors for stairs / hallways
- 316 stainless steel
- IP67





#### Beam control options

#### Beam angle







## Other options

#### Trim colour







316 Stainless Steel Black

#### **CCT** options

#### CCT







**CRI** 

CRI80

### Power supply - constant voltage

#### (ordered separately)

Q4-12V-20W (IP20) 1-11 lights in parallel SLDV-12V-40W (IP67) 1-21 lights in parallel SLDV-12V-75W (IP67) 1-45 lights in parallel

Higher output power supplies available Please refer online for cable size requirements (voltage drop)

#### **Product information**

(example: 2700K)

| Power supply | Luminaire      | Delivered   | Insul | ation cove | rable |
|--------------|----------------|-------------|-------|------------|-------|
| (VDC)        | power (W)      | lumens (lm) | NZ    | AU         | UK/EU |
| 12           | 1.6<br>(130mA) | 100         |