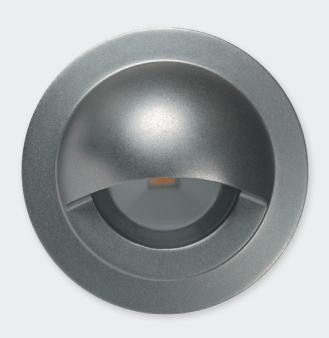

# **Multi-LIGHTZ**

**SL41-EL**316 Stainless Steel Matt

SL41-EL Eyelid 316 Stainless Steel Black

SL41-EL Eyelid 316 Stainless Steel White

SL41 Beam 70° 316 Stainless Steel

SL41 Beam 90° 316 Stainless Steel Matt