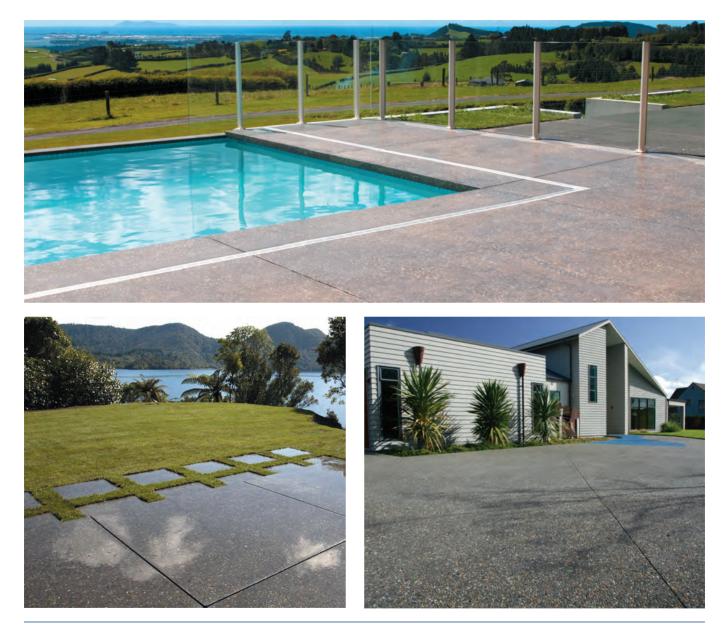

The rounded stones are gentle on feet making them the perfect choice for driveways, patios, paths, and pool surrounds.

The aggregate can also be ground to a smooth surface finish which is ideal for interior floors.

While we have taken care to give an accurate representation of our READY Exposed range, aggregates are natural products, so some variations in colour and stone size will occur. Placing, weather and site conditions may also influence the end result. The examples shown have been sealed.