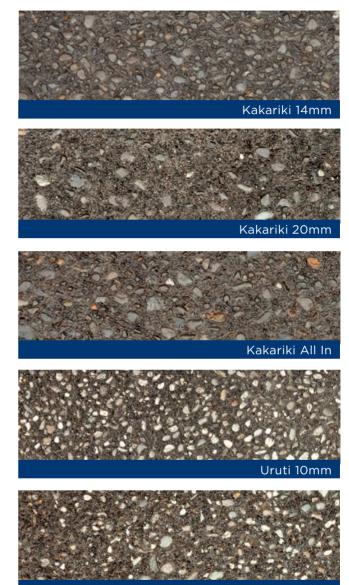

## **READY Exposed**

Allied Concrete's READY Exposed combines the strength, durability and affordability of concrete with the natural beauty of New Zealand's spectacular riverbeds.

Using the best quality river pebbles from around New Zealand, Allied Concrete has developed a range of READY Exposed in various colours to complement every home and setting.

While we have taken care to give an accurate representation of our READY Exposed range, aggregates are natural products, so some variations in colour and stone size will occur. Placing, weather and site conditions may also influence the end result. The examples shown have been sealed.