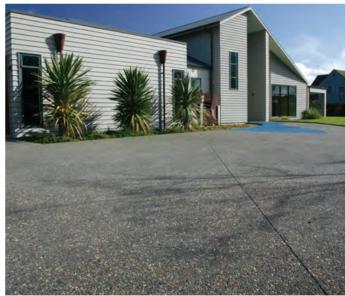

## **READY Exposed**

Allied Concrete's READY Exposed combines the strength, durability and affordability of concrete with the natural beauty of New Zealand's spectacular riverbeds.

Using the best quality river pebbles from around New Zealand, Allied Concrete has developed a range of READY Exposed in various colours to complement every home and setting.

The rounded stones are gentle on feet making them the perfect choice for driveways, patios, paths, and pool surrounds.

The aggregate can also be ground to a smooth surface finish which is ideal for interior floors.