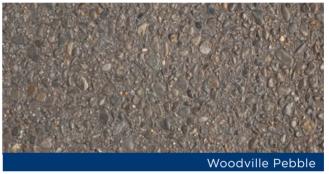

## **READY Exposed**

Allied Concrete's READY Exposed combines the strength, durability and affordability of concrete with the natural beauty of New Zealand's spectacular riverbeds.

Using the best quality river pebbles from around New Zealand, Allied Concrete has developed a range of READY Exposed in various colours to complement every home and setting.

While we have taken care to give an accurate representation of our READY Exposed range, aggregates are natural products, so some variations in colour and stone size will occur. Placing, weather and site conditions may also influence the end result. The examples shown have been sealed.