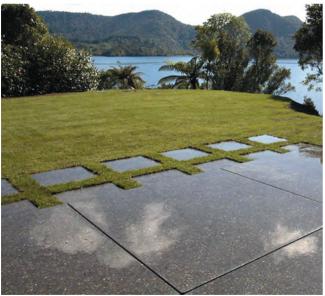

## **READY Exposed**

Allied Concrete's READY Exposed combines the strength, durability and affordability of concrete with the natural beauty of New Zealand's spectacular riverbeds.

Using the best quality river pebbles from around New Zealand, Allied Concrete has developed a range of READY Exposed in various colours to complement every home and setting.

The rounded stones are gentle on feet making them the perfect choice for driveways, patios, paths, and pool surrounds.

The aggregate can also be ground to a smooth surface finish which is ideal for interior floors.