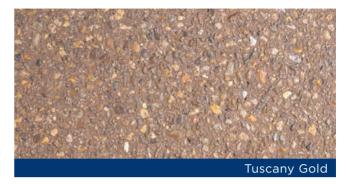

## **READY Exposed**

Allied Concrete's READY Exposed combines the strength, durability and affordability of concrete with the natural beauty of New Zealand's spectacular riverbeds.

Using the best quality river pebbles from around New Zealand, Allied Concrete has developed a range of READY Exposed in various colours to complement every home and setting.

While we have taken care to give an accurate representation of our READY Exposed range, aggregates are natural products, so some variations in colour and stone size will occur. Placing, weather and site conditions may also influence the end result. The examples shown have been sealed.