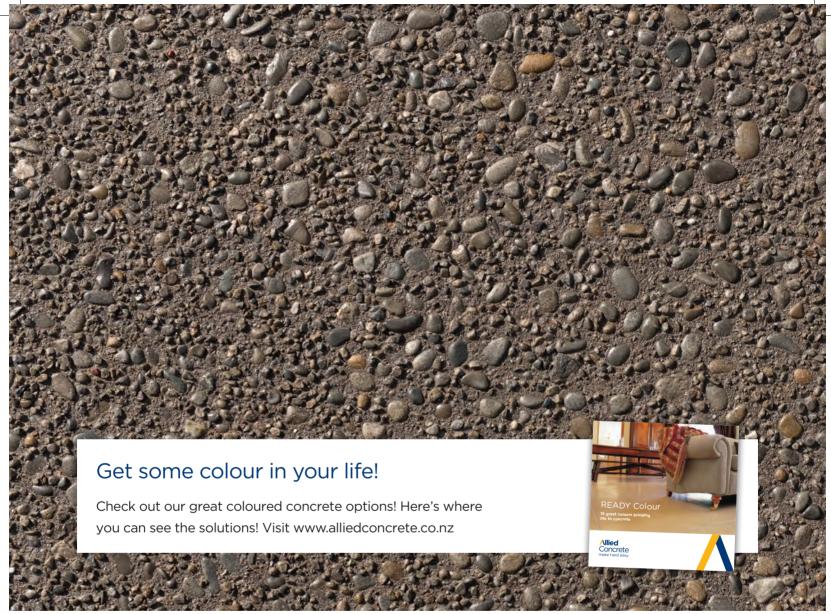

## **READY Exposed**

Allied Concrete's READY Exposed combines the strength, durability and affordability of concrete with the natural beauty of New Zealand's spectacular riverbeds.

Using the best quality river pebbles from around New Zealand, Allied Concrete has developed a range of READY Exposed in various colours to complement every home and setting.

Coloured oxides can be added to enhance the natural colour of the pebbles, and sealers can be used to provide an attractive shine and professional finish while also protecting the surface from staining, or marking.

While we have taken care to give an accurate representation of our READY Exposed range, aggregates are natural products, so some variations in colour and stone size will occur. Placing, weather and site conditions may also influence the end result. The examples shown have been sealed.