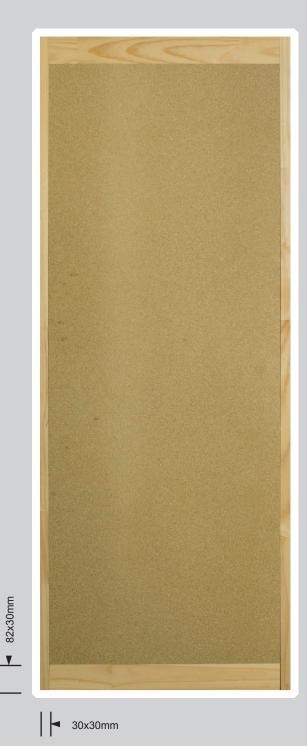

## **Rails & Stiles**

- Rails : 82mm Finger Jointed Pine for 1980 Height doors
- Rails : 37mm Finger Jointed Pine for all doors over 1980 High
- Rails : 27mm Finger Jointed Pine for all doors under 1980 High
- Stiles : 30mm Finger Jointed Pine

Photograph shows a 1980x760 door