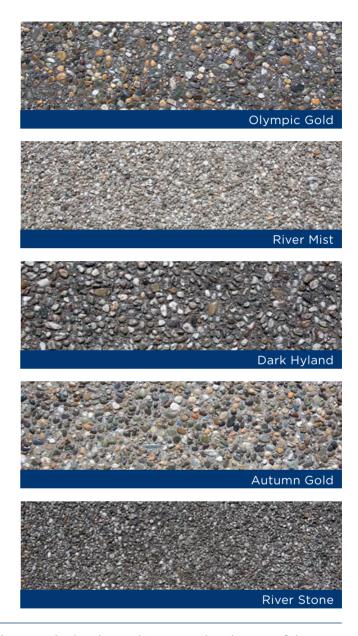

## **READY Exposed**

Allied Concrete's READY Exposed combines the strength, durability and affordability of concrete with the natural beauty of New Zealand's spectacular riverbeds.

Using the best quality river pebbles from around New Zealand, Allied Concrete has developed a range of READY Exposed in various colours to complement every home and setting.

Coloured oxides can be added to enhance the natural colour of the pebbles, and sealers can be used to provide an attractive shine and professional finish while also protecting the surface from staining, or marking.

While we have taken care to give an accurate representation of our READY Exposed range, aggregates are natural products, so some variations in colour and stone size will occur. Placing, weather and site conditions may also influence the end result. The examples shown have been sealed.