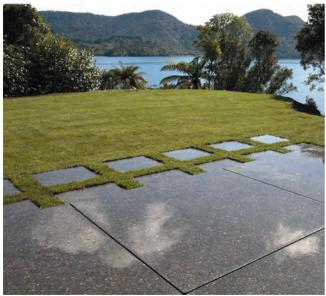

## **READY Exposed**

Allied Concrete's READY Exposed combines the strength, durability and affordability of concrete with the natural beauty of New Zealand's spectacular riverbeds.

Using the best quality river pebbles from around New Zealand, Allied Concrete has developed a range of READY Exposed in various colours to complement every home and setting.

The rounded stones are gentle on feet making them the perfect choice for driveways, patios, paths, and pool surrounds.

The aggregate can also be ground to a smooth surface finish which is ideal for interior floors.