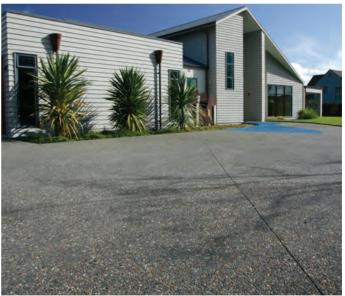

The rounded stones are gentle on feet making them the perfect choice for driveways, patios, paths, and pool surrounds.

The aggregate can also be ground to a smooth surface finish which is ideal for interior floors.

Coloured oxides can be added to enhance the natural colour of the pebbles, and sealers can be used to provide an attractive shine and professional finish while also protecting the surface from staining, or marking.