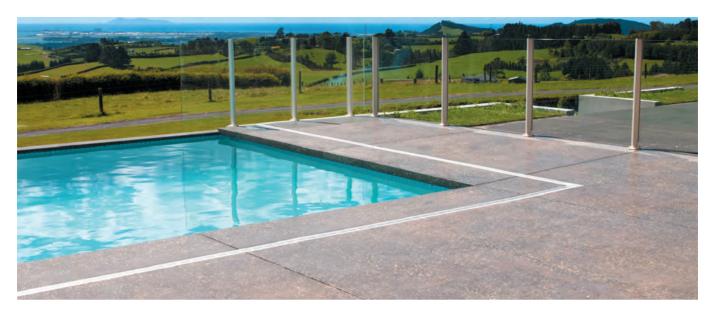

The rounded stones are gentle on feet making them the perfect choice for driveways, patios, paths, and pool surrounds.

The aggregate can also be ground to a smooth surface finish which is ideal for interior floors.

While we have taken care to give an accurate representation of our READY Exposed range, aggregates are natural products, so some variations in colour and stone size will occur. Placing, weather and site conditions may also influence the end result. The examples shown have been sealed.