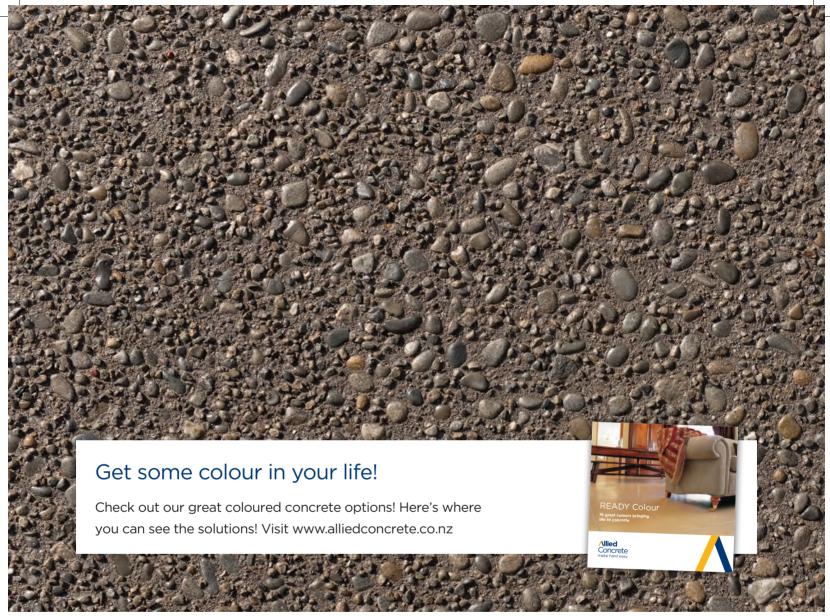

## **READY Exposed**

Allied Concrete's READY Exposed combines the strength, durability and affordability of concrete with the natural beauty of New Zealand's spectacular riverbeds.

Using the best quality river pebbles from around New Zealand, Allied Concrete has developed a range of READY Exposed in various colours to complement every home and setting.

Coloured oxides can be added to enhance the natural colour of the pebbles, and sealers can be used to provide an attractive shine and professional finish while also protecting the surface from staining, or marking.

While we have taken care to give an accurate representation of our READY Exposed range, aggregates are natural products, so some variations in colour and stone size will occur. Placing, weather and site conditions may also influence the end result. The examples shown have been sealed.