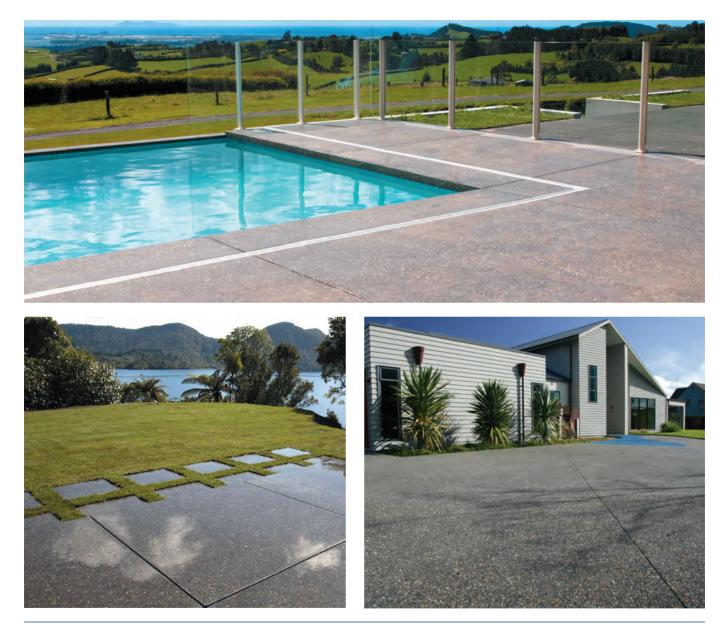

The rounded stones are gentle on feet making them the perfect choice for driveways, patios, paths, and pool surrounds.

The aggregate can also be ground to a smooth surface finish which is ideal for interior floors.