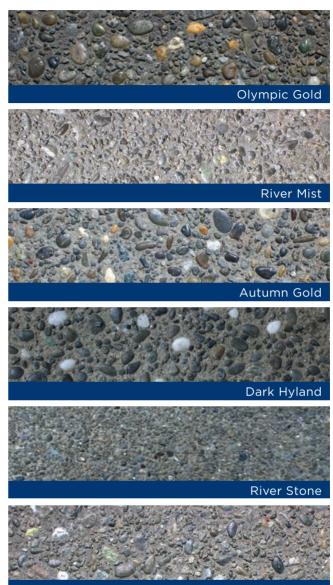

## **READY Exposed**

Allied Concrete's READY Exposed combines the strength, durability and affordability of concrete with the natural beauty of New Zealand's spectacular riverbeds.

Using the best quality river pebbles from around New Zealand, Allied Concrete has developed a range of READY Exposed in various colours to complement every home and setting.

While we have taken care to give an accurate representation of our READY Exposed range, aggregates are natural products, so some variations in colour and stone size will occur. Placing, weather and site conditions may also influence the end result. The examples shown have been sealed.