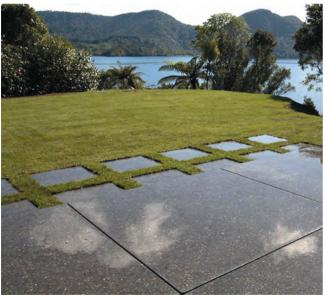

The rounded stones are gentle on feet making them the perfect choice for driveways, patios, paths, and pool surrounds.

The aggregate can also be ground to a smooth surface finish which is ideal for interior floors.