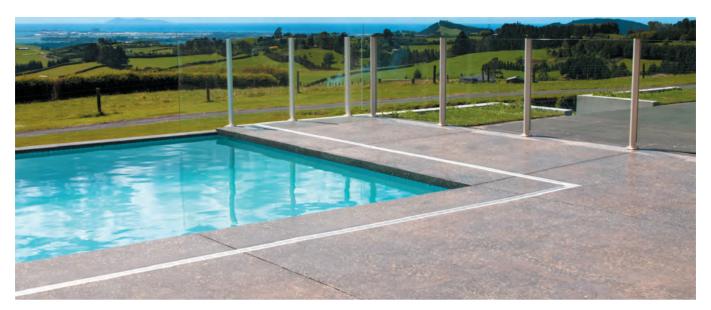

The rounded stones are gentle on feet making them the perfect choice for driveways, patios, paths, and pool surrounds.

The aggregate can also be ground to a smooth surface finish which is ideal for interior floors.

Coloured oxides can be added to enhance the natural colour of the pebbles, and sealers can be used to provide an attractive shine and professional finish while also protecting the surface from staining, or marking.