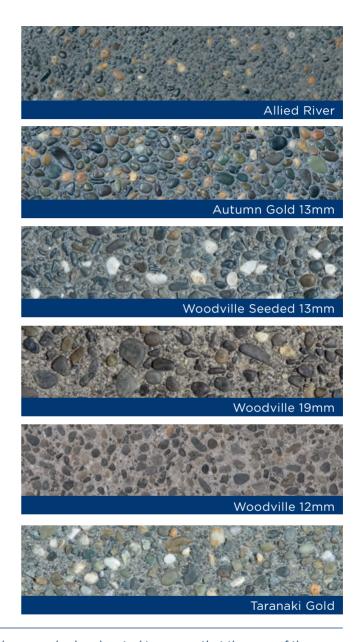

## **READY Exposed**

Allied Concrete's READY Exposed combines the strength, durability and affordability of concrete with the natural beauty of New Zealand's spectacular riverbeds.

Using the best quality river pebbles from around New Zealand, Allied Concrete has developed a range of READY Exposed in various colours to complement every home and setting.

While we have taken care to give an accurate representation of our READY Exposed range, aggregates are natural products, so some variations in colour and stone size will occur. Placing, weather and site conditions may also influence the end result. The examples shown have been sealed.