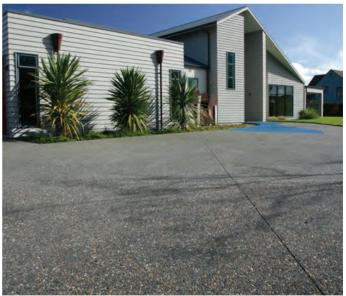

## **READY Exposed**

Allied Concrete's READY Exposed combines the strength, durability and affordability of concrete with the natural beauty of New Zealand's spectacular riverbeds.

Using the best quality river pebbles from around New Zealand, Allied Concrete has developed a range of READY Exposed in various colours to complement every home and setting.

The rounded stones are gentle on feet making them the perfect choice for driveways, patios, paths, and pool surrounds.

The aggregate can also be ground to a smooth surface finish which is ideal for interior floors.